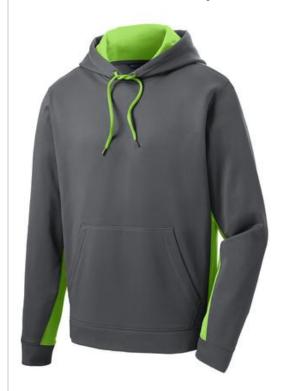

# Sport-Tek<sup>®</sup> Sport-Wick<sup>®</sup> Fleece Colorblock Hooded Pullover. ST235

Bold colorblocking in the hood and on the sides make this anti-static pullover stand out from the crowd, while Sport-Wick moisture-wicking technology helps keep you cool and dry.

- 100% polyester
- Three-panel hood
- Contrast self-fabric hood lining
- Contrast drawcord with metal tips
- Taped neck
- Self-fabric cuffs and hem
- Front pouch pocket

\*Due to the nature of 100% polyester performance fabrics, special care must be taken throughout the printing process.