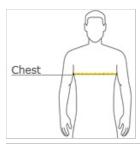

## **HOW TO MEASURE**

### CHEST

With arms down at sides, measure around the upper body, under arms and over the fullest part of the chest.

#### **SIZE CHART**

| Ī     | XS    | S     | М     | L     | XL    | 2XL   | 3XL   | 4XL   |
|-------|-------|-------|-------|-------|-------|-------|-------|-------|
| Chest | 32-34 | 35-37 | 38-40 | 41-43 | 44-46 | 47-49 | 50-53 | 54-57 |