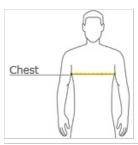

#### **HOW TO MEASURE**

#### CHEST

With arms down at sides, measure around the upper body, under arms and over the fullest part of the chest.