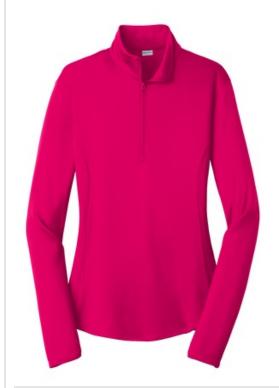

# Sport-Tek<sup>®</sup> Ladies PosiCharge<sup>®</sup> Competitor<sup>™</sup> 1/4-Zip Pullover. LST357

This lightweight pullover locks in color and wicks moisture. It's versatile enough for year-round wear.

- 3.8-ounce, 100% polyester interlock with PosiCharge technology
- Gently contoured silhouette
- Removable tag for comfort and relabeling
- Cadet collar
- Reverse coil zipper
- Princess seams
- Set-in sleeves
- Open cuffs and hem
- Drop tail hem